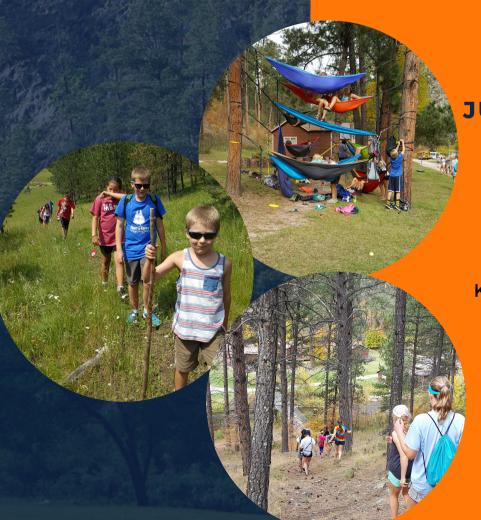

#### JUNE 7TH-11TH- NATURE AND ADVENTURE DAY CAMP JUNE 14TH-18TH- SCIENCE AND ADVENTURE DAY CAMP (COMPLETED GRADES 2-5)

We are offering two weeks of day camps this year that will be filled with fun, adventure, nature, science, and faith. Each week will offer a variety of different activities. Adventures may include shelter building, fire starting, archery and more. Nature activities may include explorations, investigations, and journaling in nature. Science may include engineering challenges, explorations, and other cool science activities. Transportation not provided.

### JUNE 27TH- JULY 2ND- SEEKERS (COMPLETED GRADES 3-5)

Seekers provides our elementary campers a week of fun, friends, and faith. Campers will participate in activities such as games, campfires, hiking, tubing, crafts and much more! Daily Bible study, devotions and worship are the heart of the camping week.

### JULY 18TH-23RD- PATHFINDER (COMPLETED GRADES 6-8)

Middle Schoolers take part in a traditional summer camp experience, participating in activities like tubing, hiking, gaga ball, and singing at the campfire. Campers will participate in daily Bible study, devotions and worship together.